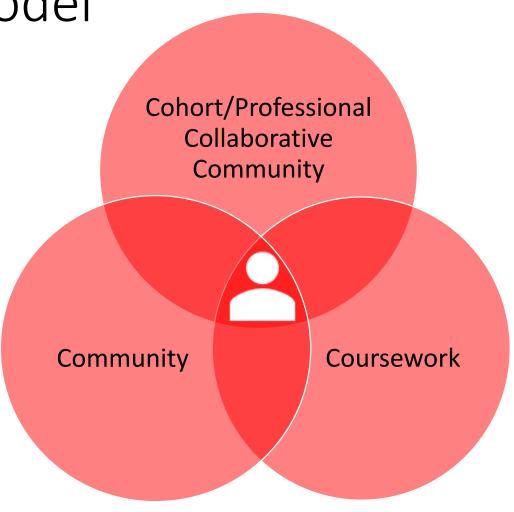

- Fulltime Faculty: 22ish
- Faculty/practicum advisors: 51
- OTF\* members hired as part-time instructor: 125

Triple-C Model